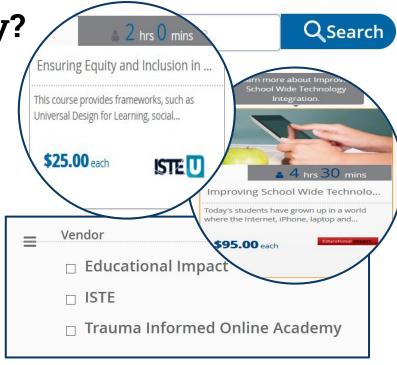

## Select free or pay-by-seat courses

that address the needs of all learning environments including

- Remote Online Teaching
- Social Emotional Learning
- Compliance and Classroom Technology

As staff complete courses - credit hours (CEUs) and a certificate will store to the NCEES **My Transcript**.